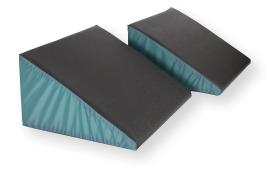

## Positioning Wedge Benefits:

- High resiliency foam supports the patient, while minimizing additional pressure from compression over time.
- 30° position provides effective sacral offloading
- Non-slip cover secures and stabilizes the device under the patient
- Patient dedicated device reduces potential for cross-contamination
- Polyurethane and nylon cover simplifies cleaning

## **Product Specifications**

MATERIAL SPECS: Polyurethane foam, Latex free DIMENSIONS: 15"L x 14"W x 7"H, 30°