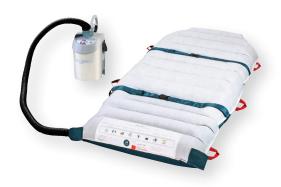

### HoverMatt<sup>®</sup> SPU Benefits:

- Inflated mattress cradles the patient while moving them in a stable position, eliminating skin shear and bruising and providing maximum comfort to the patient
- Air-assisted technology is proven to reduce workplace injuries and associated costs by 50-100% when implemented into a Safe Patient Handling Program

#### **Product Specifications**

MATERIAL SPECS: Non-woven polypropylene fiber, Nylon fabric, Latex free DIMENSIONS: 34" W x 78"; L 39" W x 78" L; 50" W x 78" L; 34" W x 45" L; 39" W x 45" L