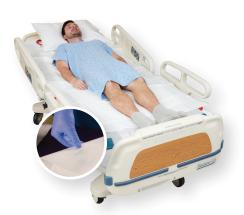

## HoverCover<sup>™</sup> Benefits:

- Breathable cover wicks away moisture to help control the microclimate of the patient's skin
- Highly absorbent layer protects the HoverMatt from fluids to help with infection control and facilitate cleanup

#### **Product Specifications**

MATERIAL SPECS: Non-Woven, Breathable PE, Latex free

DIMENSIONS: 65" L x 39" W

4482 Innovation Way Allentown, PA 18109

800.471.2776 Fax 610.694.9601

www.HoverMatt.com Info@HoverMatt.com