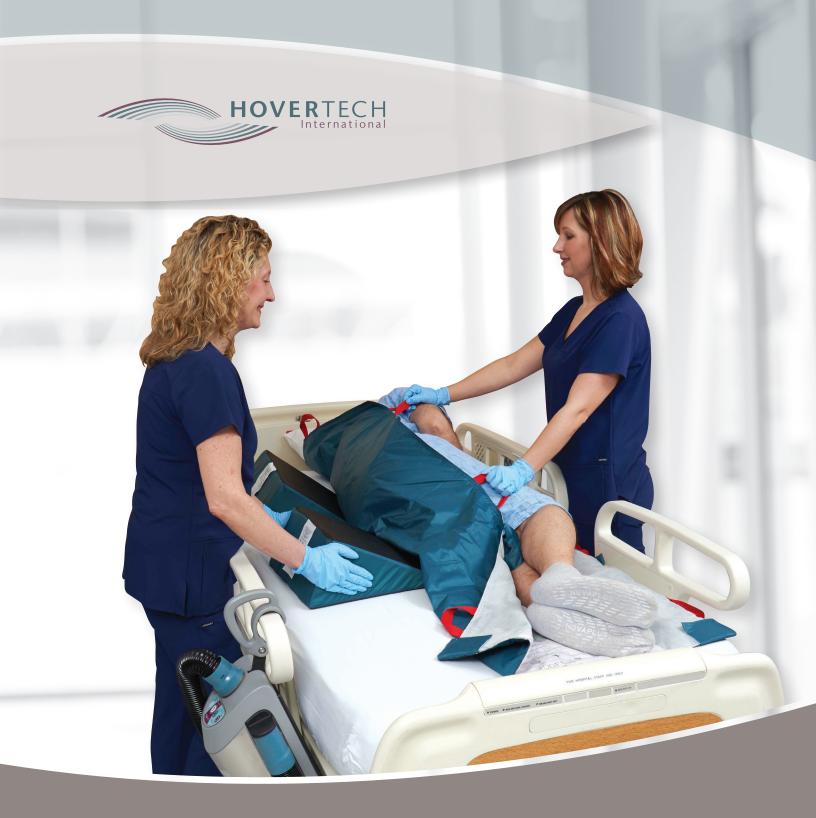

## HOVERMATT POSITIONING KIT

The HoverMatt® Positioning Kit includes the HoverMatt® SPU, Positioning Wedges and HoverCover™ Absorbent Disposable Cover, providing caregivers with all the tools needed to safely transfer, boost, position and offload patients without lifting or straining. The HoverMatt reduces the force required to move a patient by 80-90%, making patient handling easier and safer, while the Positioning Wedges effectively offload the sacrum and support the patient. The highly breathable HoverMatt SPU and HoverCover minimize heat and moisture buildup, making the patient more comfortable and protecting the integrity of the skin for improved all-day patient care.

# HOVERMATT POSITIONING KIT