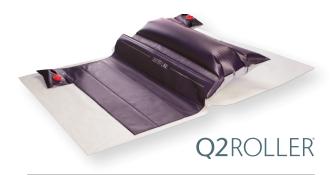

# HT-AIR PLACEMENT PROGRAM

The HoverTech HT-Air Placement Program is a convenient and cost effective plan that allows you to address your safe patient handling needs immediately – without delving into capital budget funds. Our expanded program includes the HoverMatt® Single-Patient Use (SPU), HoverSling® Lift and Transfer Device and Q2Roller® Lateral Turning Device.