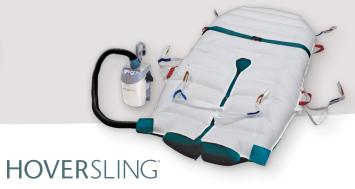

# HT-AIR PLACEMENT PROGRAM

The HoverTech HT-Air Placement Program is a convenient and cost effective plan that allows you to address your safe patient handling needs immediately – without delving into capital budget funds. Our expanded program includes the HoverMatt® Single-Patient Use (SPU), HoverSling® Lift and Transfer Device and Q2Roller® Lateral Turning Device.