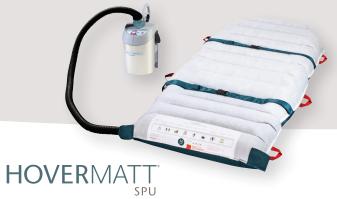

# HT-AIR PLACEMENT PROGRAM

The HoverTech HT-Air Placement Program is a convenient and cost effective plan that allows you to address your safe patient handling needs immediately – without delving into capital budget funds. Our expanded program includes the HoverMatt® Single-Patient Use (SPU), HoverSling® Lift and Transfer Device and Q2Roller® Lateral Turning Device.